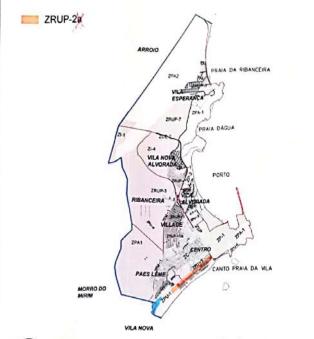

Fonte. Anexo da Portana PMI/SEDURB nº05, 20 de outubro de 2011, 2019.

Mapa da delimitação da região de planejamento III

Fonte: Anexo da Portaria PMI/SEDURB nº05, 20 de outubro de 2011, 2019.

Mapa da delimitação da região de planejamento III

Participantes:

Região III Zoneamento ZPA-2 - Zona de Proteção Ambiental (Dunas, Golfe) PONTOS NEGATIVOS PONTOS POSITIVOS

Fonte Anexo da Portaria PMI/SEDURB nº05 20 de outubro de 2011, 2019

Mapa da delimitação da região de planejamento III

Região III zoneamento ZPA-1 - Zona de Proteção Ambiental (Morros)

| PONTOS POSITIVOS | PONTOS NEGATIVOS |  |
|------------------|------------------|--|
|                  |                  |  |
|                  |                  |  |
|                  |                  |  |
|                  |                  |  |
|                  |                  |  |
|                  |                  |  |
|                  |                  |  |
|                  |                  |  |
|                  | 1 1              |  |
|                  | -                |  |
|                  | 1                |  |
|                  |                  |  |
|                  | 1 7              |  |
|                  |                  |  |
|                  |                  |  |
|                  |                  |  |
|                  |                  |  |
|                  | 1                |  |
|                  | 1 3              |  |
|                  |                  |  |
|                  |                  |  |
|                  |                  |  |
|                  |                  |  |

Fonte Anexo da Portana PMI/SEDURI! nº05, 20 de outubro de 2011, 2019

Mapa da delimitação da região de planejamento III

Participantes

Região III Zoneamento ZRUP-7 - Zona Residencial Uni e Pluri Familiar PONTOS NEGATIVOS PONTOS POSITIVOS

Forte Anexo da Portaria PMI/SEDURB nº05, 20 de outubro de 2011, 2019

Mapa da delimitação da região de planejamento III