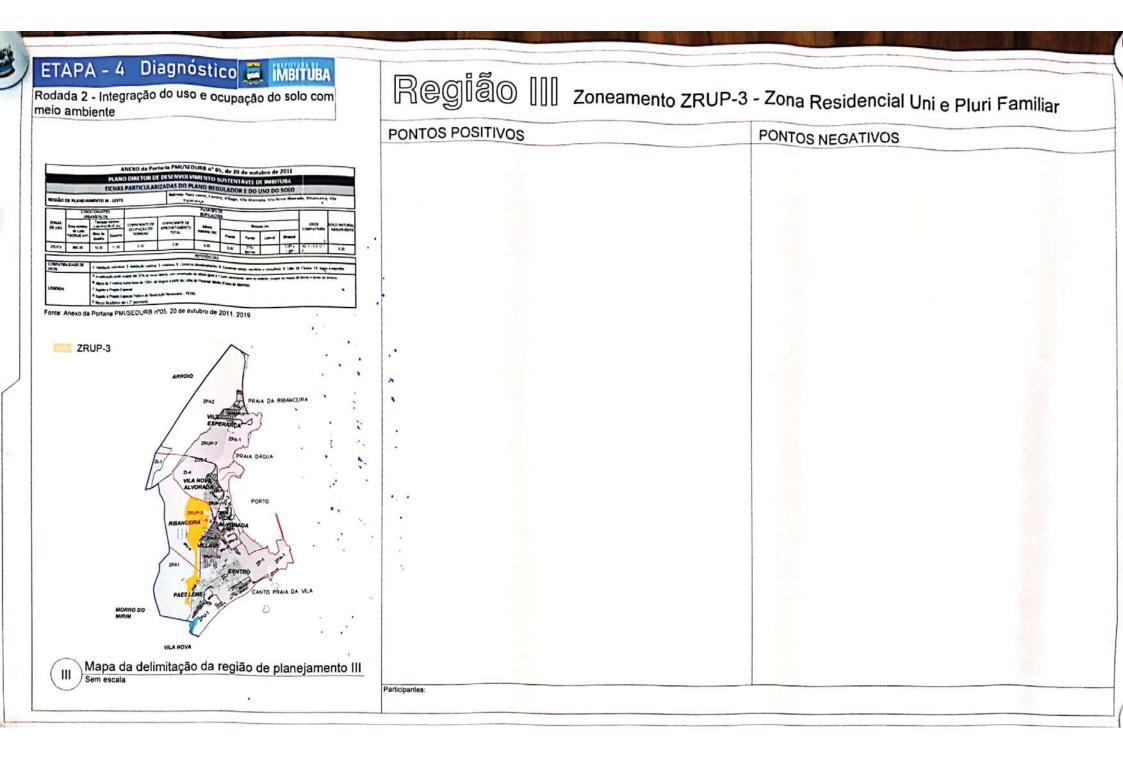

ZPA1

AMORRO DO
MRIM

Mapa da delimitação da região de planejamento III

Fonte Anexo da Portana PMUSEDURB nº05, 20 de outubro de 2011, 2019.

Mapa da delimitação da região de planejamento III