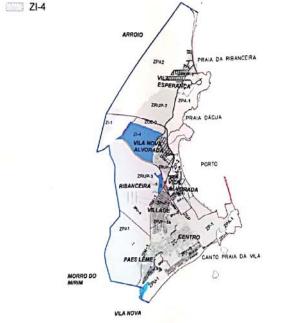

ZPA2

ZPA2

DRAIA DA RIBANCERA

ZRUR.7

ZRUR.7

DA1

VILLA NOV
ALL VORADA

PAES LEME

ZPA1

AMORRO DO
MRIM

Mapa da delimitação da região de planejamento III

Fonte Anexo da Portana PMUSEDURB nº05, 20 de outubro de 2011, 2019.

Mapa da delimitação da região de planejamento III