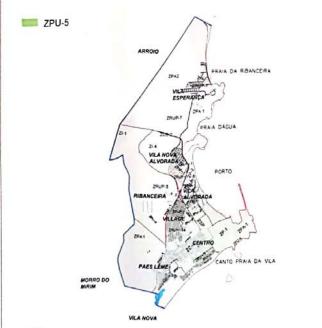

ZPA2

ZPA2

DRAIA DA RIBANCERA

ZRUR.7

ZRUR.7

DA1

VILLA NOV
ALL VORADA

PAES LEME

ZPA1

AMORRO DO
MRIM

Mapa da delimitação da região de planejamento III