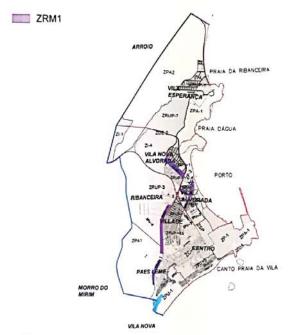

miliar

PONTOS POSITIVOS

- BAIRE RANGIAGO

PONTOS NEGATIVOS

- ALTO PLACEUTUIL OF REBAITAMENTS
- FALTID DE GANGAMENTO
- ALTURA PORMITTON NÃO CONSTORAR.

  9 TORRO 00 RESERVATORIO D'AGUA.
- \* PERMISSIVIDADE P/ CONSTRUIR EDIFIC.
  NA AUSÉNCIA DE REDE COLETORA

antes:

Rodada 2 - Integração do uso e ocupação do solo com meio ambiente





Mapa da delimitação da região de planejamento III

## Região III zoneamento ZI-4 - Zona Industrial

Participantes: Every Somewhereney / FRED



## Zona Industrial

# PONTOS NEGATIVOS

RESIDENCIAL DO VILLAGE E GOODE For penatender of concat pagnacios 214 DA DICEN promoter De Careas Parsoneris packing a aless desinerens consessence is outed MONUCHAL NA

## ETAPA - 4 Diagnóstico 🚍 imbituba

Rodada 2 - Integração do uso e ocupação do solo com meio ambiente





Mapa da delimitação da região de planejamento III

## Região III zoneamento ZRM1 - Zona Residencial Mista

- ARGAS PORTUARIAS; DIRETOR VIGENTE;

PONTOS POSITIVOS

PONTOS NEGATIVOS

Participantes: FRED/EWALDO

Rodada 2 - Integração do uso e ocupação do solo com meio ambiente

|                 |            |                         |                      | NEXO de Po                            | rtaria PMI/SEE                                                     | DUDB - O                      | 5 de 20     | de out       | ubro de     | 2011        | _                    | _                       |              |
|-----------------|------------|-------------------------|----------------------|---------------------------------------|---------------------------------------------------------