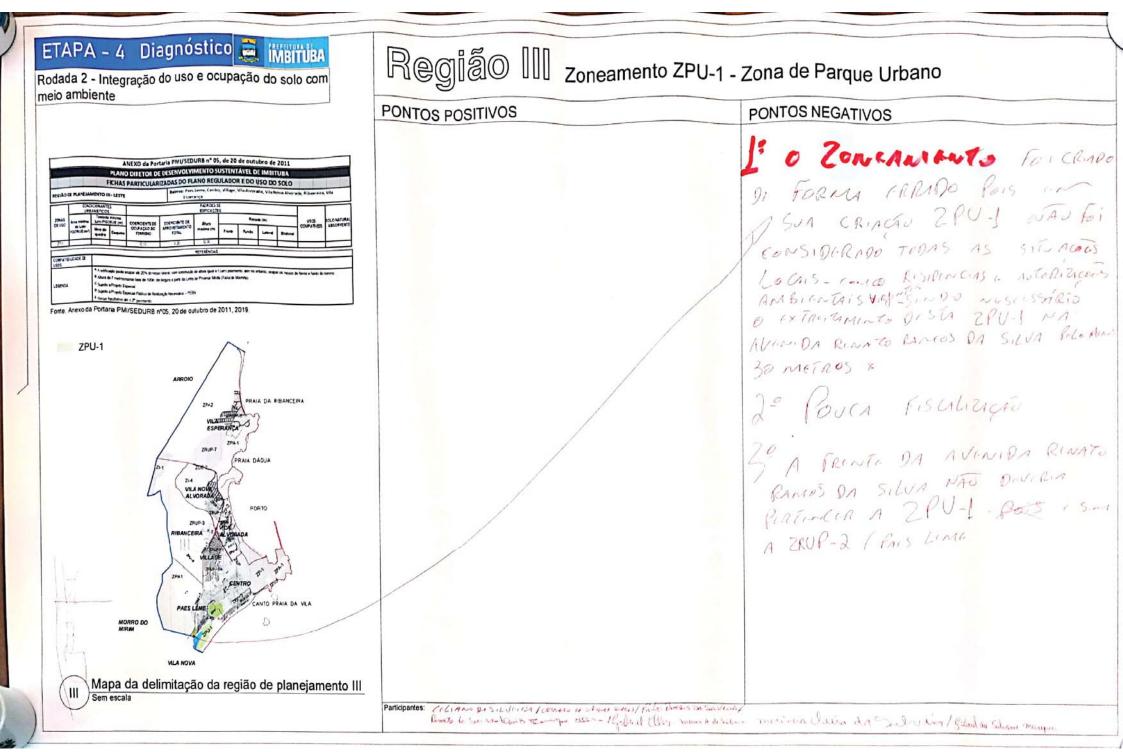

## ETAPA - 4 Diagnóstico 👼 imbituba

Rodada 2 - Integração do uso e ocupação do solo com meio ambiente

| _               |           | _           |                     | ANEXO de Po           | ortaria PMI/SI               | DURB n*                      | 05 de 2   | o de ou | tubro d    | e 2011     |             |            |
|-----------------|-----------|-------------|---------------------|-----------------------|------------------------------|------------------------------|-----------|---------|------------|------------|-------------|------------|
|                 |           |             | PLAN                | O DIRETOR D           | E DESENVOL                   | MENTO                        | SUSTRA    | TAVEL   | DE IMB     | TUBA       | STATE OF    | -          |
|                 |           |             | FICHAS              | PARTICULA             | HIZADAS DO                   | LANO RE                      | GULADO    | OREDO   | USO D      | OSOLO      | -           | Or F       |
| mule            | DI PLANE  | AMINTO      | n um                |                       | American Fac                 | re Estima, Estima<br>Transpa | ru Vilege | Via Non | ana Via    | Name Afron | ata Attendo | A Vila     |
|                 |           | BANK TO     | 4                   |                       |                              | FARMORE<br>ESPECAÇO          | 15        |         |            |            |             |            |
| PONAL .         | -         | Interior of |                     | COMPANIE OF           | CONTICENTE DE                | Atres                        | Brooking  |         |            |            | COMPARINTS  | ARBONIENTE |
| DE 0100         | m Late    | m Late      | with and and desire | desire                | TOTAL                        | -                            | Provide   | -       | -          | -          |             | -          |
| 70              |           |             |                     |                       | - 12                         | 18                           |           |         |            |            | 14          |            |
|                 |           |             |                     |                       |                              | REFERENCIAS                  |           |         |            | _          |             | _          |
| COMPATE<br>VICE | LEIADE DE | 1           | e 14 Gerei          |                       | the time excellence on the   |                              |           | 100     |            |            |             |            |
|                 |           | * 400 *     | I memory            | rie taux m (Xir jir)  | militar a lang as fragile of | And the sail                 | Jan a b   | antel   | nanti mape |            | 100.000     |            |
| RUDGA           |           | -           | Proper Feb          | non Papers in Section | , b. Normaku - PERN          |                              |           |         |            |            |             |            |

## Região III zoneamento ZRUP-1 - Zona Residencial Uni e Pluri Familiar

**PONTOS NEGATIVOS** 

Ja tem alguns gallos Indústriais naquela área.

Ma AV maneta Konder
Bornhowen deveria
Permittiv airea industrial
Poder Lo sur a partir
Devenia permitir des
Jois labos.