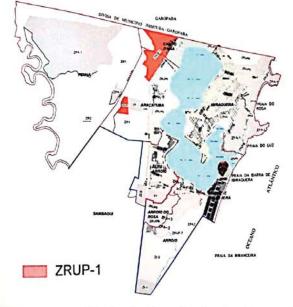

Fonte: Anexo da Portana PMI/SEDURB nº05, 20 de outubro de 2011, 2019.

Mapa da delimitação da região de planejamento V

Região V

Zoneamento ZRUP-1 - Zona Residencial Uni e Pluri Familiar

PONTOS POSITIVOS

LAIKAM ANUTLA U-

PONTOS NEGATIVOS

-> A'REA MINIMA do LOTE (PEQUENO)

(-) RECUOS LATERAIS

LOTE (Ex: 360m2), poderia

AUMENTAR & C.O.

OBS: Visto que a una signée que confronte com la Mantique de Geopolos, son relevet à constructure constructive, condas Municipes devenem seques à mesme paremotive (pare rega tempe Dunel

- OCUPAÇÃO IRREGULAR do SOLO

- CRESCIMENTO DESURGENADO

Participantes

TAINARA C. BATISTA E ECERSON C. STEINHAUS

Rodada 2 - Integração do uso e ocupação do solo com meio ambiente

|                 |               |                  |                                              | NEXO de Por                   | taria PMI/SE                                                                     | DURB nº 0                    | , de 20   | de out      | ubro de      | 2011               |                            |               |
|-----------------|---------------|------------------|----------------------------------------------|-------------------------------|----------------------------------------------------------------------------------|------------------------------|-----------|-------------|--------------|--------------------|----------------------------|---------------|
|                 |               |                  | PLANC                                        | DIRETOR DI                    | <b>DESENVOLV</b>                                                                 | IMENTO S                     | USTEN     | ÁVEL D      | E IMBIT      | UBA                | 100                        |               |
|                 | de la company | 1                | ICHAS                                        | PARTICULAR                    | IZADAS DO P                                                                      | LANO REG                     | JLADO     | REDO        | USO DO       | SOLO               | 1 10                       | DOM:          |
| esculo          | DE PLANEJA    | мэхто у          | NORTE                                        |                               |                                                                                  | aquera, Barra<br>Ima e Pemba | se torage | era, krasji | nuba, Carr   | po D'Una           | Ato Arrao, A               | rraig, Arraig |
|                 |               | CONTRACTOR       |                                              |                               |                                                                                  | PADROES I<br>EDVICAÇÕE       |           |             |              |                    | o                          |               |
| ZOMAS Ann manny |               | Temple moute     |                                              | COENCIENTE DE                 | COEPICIENTE CE                                                                   | 45-1                         |           | Res         | on int       | USCS<br>COMPATIVES | SOLO NATURAL<br>ABSOPMENTS |               |
| DE LISO         | PODRUE :-     | B10 B            | -                                            | DCIPAÇÃO BO<br>TERRENO        | AMOVESTAMENTO<br>TOTAL                                                           | ENTC minthe (R)              | -         | -           | -            | Biand              | - Secretario               | - Ant         |
| 20              | 5000.00       | 50.00            | @.D                                          | 0.50                          | 9.5                                                                              |                              | 20,00     | XV.         |              | 10,00              | B. 32 33 35                |               |
| =               | _             | _                |                                              |                               | _                                                                                | REFERENCIAS                  |           |             |              | _                  |                            |               |
| COMPATI<br>USOS | PLEADED!      | 1 Dian           | m. 32 Hos                                    | mail their It 4               | mean ar organ perf                                                               | ine. 34 Amezer               | green.    |             |              |                    |                            |               |
| LESENCA         | 6             | Sapeti<br>Sapeti | o 7 metros r<br>o Proprio Go<br>o Proprio Co | uma tusa de 100m de<br>pecial | i internal cum cometrosid<br>i langua a parte da Larr<br>coçdio heccasidara - PE | a Se Penerur Med             |           |             | mtonio, ocup | r in mysis i       | e term e Unit di           | tree          |