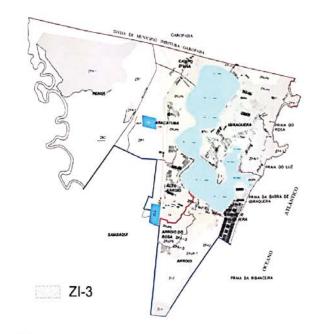

Fonte Anexo da Portaria PMI/SEDURB nº05, 20 de outubro de 2011, 2019

Mapa da delimitação da região de planejamento V

Região V Zoneamento ZI-3 - Zona Industrial (PeMes)

**PONTOS POSITIVOS PONTOS NEGATIVOS** - CHOQUE DE USOS. (HABITAÇÃO COM INDUSTRIAS). Participantes: