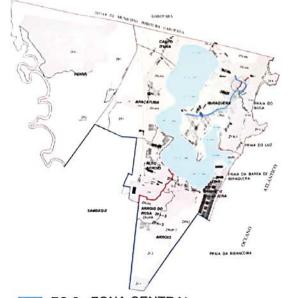

onte. Anexo da Portaria PMI/SEDURB nº05 20 de outubro de 2011 2019

ZC-3 - ZONA CENTRAL

Mapa da delimitação da região de planejamento V

### Região V zo

Zoneamento ZC-3 - Zona Centro

PONTOS POSITIVOS

\* Terre no mínimo de 450 m²

\* Evita a Proliferação

DE CASAS NOTURNAS

\* Não Et HEWO Loite h

PONTOS NEGATIVOS