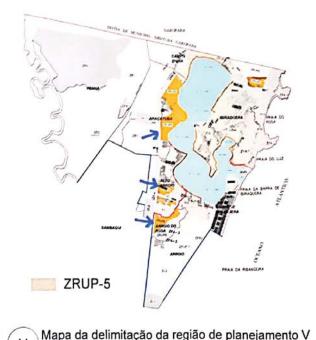

LUANA MACEDO, FERMANDO SPARRENBERGER

Rodada 2 - Integração do uso e ocupação do solo com meio ambiente

Região V

Zoneamento ZRUP-5 - Zona Residencial Uni e Pluri Familiar

#### PONTOS POSITIVOS

- COMPATIBILITATE DE USOS
- Lote minimo de 200 m
- RECMOS Wilaterais
- Altura De 9 metros

#### PONTOS NEGATIVOS

- LUTE MÍNIMO, DE 800,00 M, SENDO QUE ESTA EXIGENCIA NÃO CONDIZ COM A REALIDADE.
- TESTADAS DOS LOTES CADASTRADOS NA PREFEITURA NÃO CORRESPONDEM AOS CRITÉRIOS DO PLANO DIRETOR ATUAL.
- IMPOSSIBILIDADE DE APROVAÇÃO DE PROJETIS JUNTO A PREFEITURA PELAS INCOMPATIBILITATE DE EXIGÊNCIAS com A REHLITADE DO BAIRRO

is bytheir what None Deven ) ou to person come Ta francione a rendra a citual legislage, a mone part do popular a aver no très conducto to replace you was to tavele to want on an les

IDS RECUOS LATERAIS.