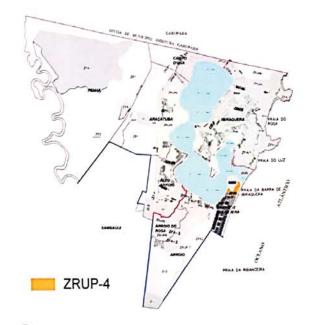

Fonte Anexa da Portana PMI/SEDURB nº05, 20 de outubro de 2011, 2019

Mapa da delimitação da região de planejamento V

Região V

Zoneamento ZRUP-4 - Zona Residencial Uni e Pluri Familiar

**PONTOS NEGATIVOS PONTOS POSITIVOS** - Altura máxima de edificações.