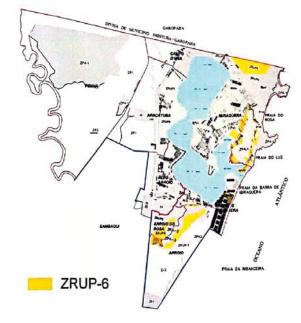

#### Zoneamento ZRUP-6 - Zona Residencial Uni e Pluri Familiar

#### **PONTOS POSITIVOS**

- · Topophano esa strice a bishop
- · REVISAS DOS ZONEAMENTOS COM AREA MILLIMA DE MORRO COM O CADASTRO IMOBILIARIO.
- · NAS PARMS PROXIMM A LAGOR DOCE ( MION FONTE DE AGUA POTRUEL DA PEGIÃO) A ZRAP-6 CASO POSSE RESPECTADADA ATENDERÍA AS NECESSIDADES (VISANDO A MONUTENÇÃO DA QUALIDADE ATBIENTAL) DO MANANCIAC PARA SE MANTER SMUDAVEL

#### **PONTOS NEGATIVOS**

- · Lotes ZRPUS EZRPUS DETERMINA lote MINIMA DE JOSONE ONDE VARIOS LOTES COM CADASTRO DA PREFETURA COM ESSES ZONCAMENTO tem 450 m2 EX RASO DA RUA 41827 NA IBIDAGUERA ONDE ON TERREUOS SAS De 600 A 450 W2
- · ZONE ALLENTO ZRAUS e ZRAUG DIVIDEN UM VÍJICO LOTE CON OS 2015 30 WEAMENTOS
- · ZONERMENTO ZROUS · ZROUG DENGRIA REVISAR SUL FIRM MINIMA ( ALTONICAD P) ZRPU4 ),
- · DESMATA MENTO SEM REPOSIÇÃO DE ÁR VORES
- · O Plado Siketok ahad não respective a historia da população tral da Zzrob L as intras ingina as não landigos com a reolidade becal
- . a shojinna de cada áva ma lavour sanduz
- a baloguese a confuner sem se depertación exista des sances De paraul fed nationalmen son tensuo.
- 6 PART 201 30 SONEY OFFICE ROLL SEE SOL SEED & AS CONDIZ COM A ASALIDADE "STO KEN! MENDRES"
- A REALIPADE
- · O PLAND DIRETOR NUMBA FOI RESPECTADO MESSAS WULLDARD