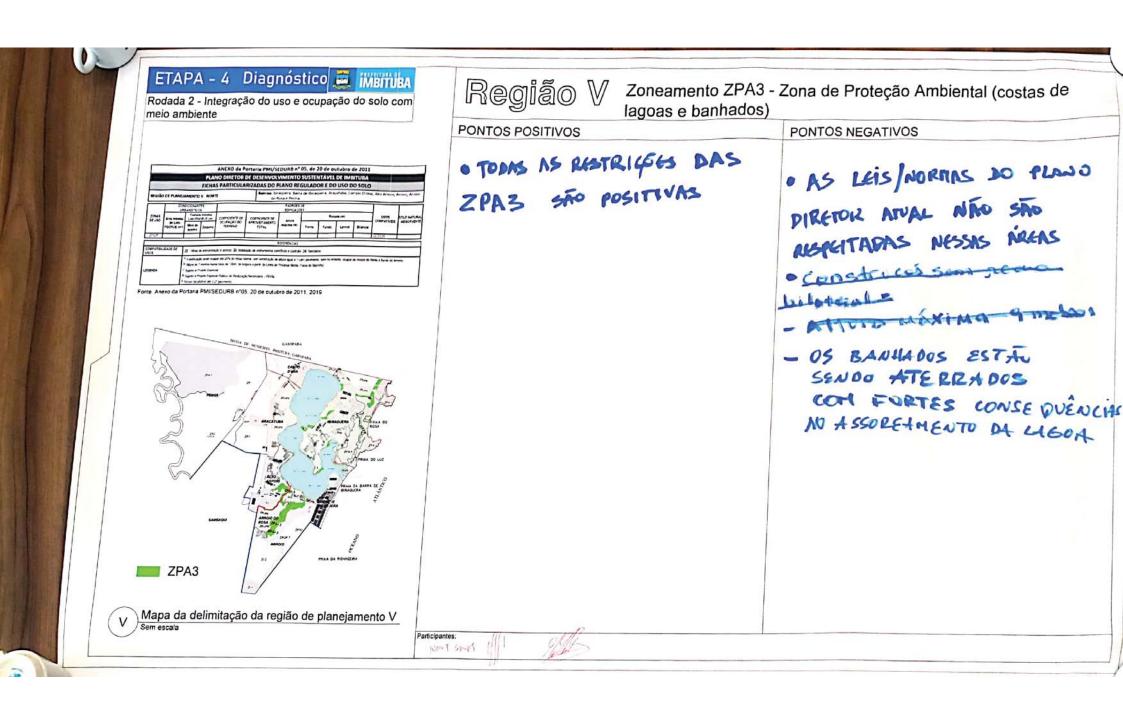

Rodada 2 - Integração do uso e ocupação do solo com meio ambiente

# ANEXO da Portaria PMI/SEDURB nº 05, de 20 de outrubro de 2011 PLANO DIRETOR DE DESENVOI VIMENTO SUSTENTAVEL DE INIDITURA FICHAS PARTICULARIZADAS DO PLANO REGULADOR E DO USO DO SOLO BORRADOR PLANEAMENTO V. HORTE SATURDA DI PARTICULARIZADAS DO PLANO REGULADOR E DO USO DO SOLO SOLO PLANEAMENTO V. HORTE SATURDA DI PARTICULARIZADAS DO PLANO REGULADOR E DO USO DO SOLO SATURDA DI PARTICULARIZADAS DO PLANO REGULADOR E DO USO DO SOLO SATURDA DI PARTICULARIZADAS DO PLANO REGULADOR E DO USO DO SOLO SATURDA DI PARTICULARIZADAS DO PLANO REGULADOR E DO USO DO SOLO SATURDA DI PARTICULARIZADAS DO PLANO REGULADOR E DO USO DO SOLO SATURDA DI PARTICULARIZADAS DO PLANO REGULADOR E DO USO DO SOLO SATURDA DI PARTICULARIZADAS DO PLANO REGULADOR E DO USO DO SOLO SATURDA DI PARTICULARIZADAS DO PLANO REGULADOR E DO USO DO SOLO SATURDA DI PARTICULARIZADAS DO PLANO REGULADOR E DO USO DO SOLO SATURDA DI PARTICULARIZADAS DO PLANO REGULADOR E DO USO DO SOLO SATURDA DI PARTICULARIZADAS DO PLANO REGULADOR E DO USO DO SOLO SATURDA DI PARTICULARIZADAS DI PARTICULARIZADAS DO PLANO REGULADOR E DO USO DO SOLO SATURDA DI PARTICULARIZADAS DO PLANO REGULADOR E DO USO DO SOLO SATURDA DI PARTICULARIZADAS DO PLANO REGULADOR E DO USO DO SOLO SATURDA DI PARTICULARIZADAS DO PLANO REGULADOR E DO USO DO SOLO SATURDA DI PARTICULARIZADAS DO PLANO REGULADOR E DO USO DO SOLO SATURDA DI PARTICULARIZADA DE SATURDA DI PARTICULARIZADA DE SATURDA DE SAT

Fonte: Anexo da Portaria PMI/SEDURB nº05, 20 de outubro de 2011, 2019.

Mapa da delimitação da região de planejamento V

Participantes:

Zoneamento ZRM2 - Zona Residencial Mista PONTOS POSITIVOS PONTOS NEGATIVOS