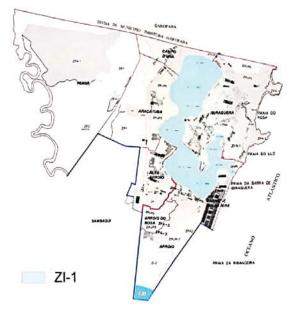

Rodada 2 - Integração do uso e ocupação do solo com meio ambiente

Fonte Anexo da Portaria PMI/SEDURB nº05, 20 de outubro de 2011, 2019

Mapa da delimitação da região de planejamento V Sem escala

Região V Zoneamento ZI-1 - Zona Industrial (ZPE)

**PONTOS NEGATIVOS PONTOS POSITIVOS** SEM USO. ABANDONADA. Participantes:

Rodada 2 - Integração do uso e ocupação do solo com meio ambiente

|                   |            |                    |                                         | NEXO da Por                   | tarle PMI/SED                                                                 | URB n* 05      | , de 20     | de out               | ubro de | 2011     |                     |              |
|-------------------|------------|--------------------|-----------------------------------------|-------------------------------|-------------------------------------------------------------------------------|----------------|-------------|----------------------|---------|----------|---------------------|--------------|
|                   | -          |                    |                                         |                               | E DESENVOLV                                                                   |                |             |                      |         |          |                     | -            |
|                   |            | - 10               | ICHAS                                   | PARTICULAR                    | IZADAS DO PL                                                                  | ANO REG        | ULADO       | REDO                 | USO DO  | SOLO     |                     |              |
| escio             | DE PLANEIR |                    |                                         |                               | Sairren fore                                                                  |                |             |                      |         |          | Alto Arruio, A      | reso, Armo   |
|                   |            | SCOUNT<br>MASTICOS |                                         |                               |                                                                               | PASASELL       |             | _                    |         |          |                     |              |
| 20MAS Area strong |            | Twiste name        |                                         | COSTOSION DE                  | coercents on                                                                  |                |             | -                    |         |          | USOS<br>COMPATIVEIS | SOLO NATURAL |
|                   | PROPER PM  | 1001               | teens                                   | TERRENC                       | MADVETAMENTO<br>TOTA.                                                         | Patrick Inc.   | -           | former               | Letre   | -        | COMPANIES           | MICHENT      |
| BF                | 230.00     | EE ES              |                                         | 1.0                           | 0.6                                                                           | 110            | 10.00       | 20                   |         | 5.00     | 151120              | te           |
| _                 |            | _                  |                                         |                               |                                                                               | restribucas    | _           |                      |         |          |                     |              |
| COMPATE<br>USOS   | BLE-ACK DE | T HERE             | A rove                                  | 1 Ceres dates                 | rent Liversian                                                                | s extres ton   | utre I to   | sales savo           | Married | manus 12 | Clare II Jan        | e reporters. |
| LEGISCA           |            | C Same             | e I natra<br>e Prants fo<br>e Prants fo | uma taun de 125m di<br>percei | i soma con construite<br>r impus s perfir de Loria<br>cacide heconosina - PCR | * Program Medi | (despected) | nte um u :<br>Austui | net no  | in was t | e herae e tandi di  | Bristo,      |