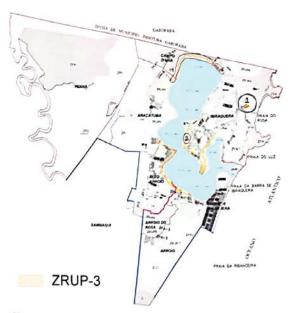

# 

Fonte, Anexo da Portana PMUSEDURB nº05, 20 de outubro de 2011, 2019

Mapa da delimitação da região de planejamento V sem escala

Região V

Zoneamento ZRUP-3 - Zona Residencial Uni e Pluri Familiar

PONTOS POSITIVOS

PONTOS NEGATIVOS

1 - ZONEAMENTO EGUÍVOCANO. PASSAR PARA ZRUPS. (ZON ÁNEA DESTACADA NO MA PA N.1);

NÃO CONSIDERA CAIXA D'ÁGUA, TELIADO, E GARAGEM ABERTA COM PILOTI.

2 - ZONEANENTO EGUÍVOCADO, EM CIMA DE BANHADO. BASSAR PARA ZPA3. (RAEA DESTACADA N.2)