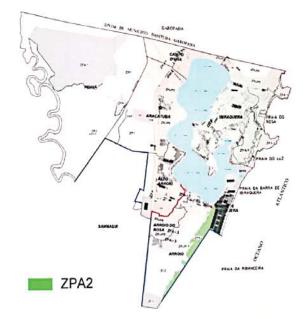

Fonte Anexo da Portana PMI/SEDURB nº05 20 de outubro de 2011 2019

Mapa da delimitação da região de planejamento V

## Região V

Zoneamento ZPA-2 - Zona de Proteção Ambiental (dunas)

PONTOS POSITIVOS

PONTOS NEGATIVOS

- Na descrição permite ocupação, no entanto é uma area de relevância ambiental (considerada como APP-duna ficha).
- A delimitação dere ser geográfica, delimitando o zoneamento por geossis-temas ou ecossiste mas.
- Aprevaites per projetus especiais não devem ser permitidos.

Participantes Claudete Paula Amenda.

Rodada 2 - Integração do uso e ocupação do solo com meio ambiente

|                |                    |                        | ANEX                                    | da Porta                         | ria PMI/SE                                                       | DURB n*                     | 05, de                  | 20 de 6                 | outubr        | o de 201    | 1              |                  |
|----------------|--------------------|------------------------|-----------------------------------------|----------------------------------|------------------------------------------------------------------|-----------------------------|-------------------------|-------------------------|---------------|-------------|----------------|------------------|
|                | - 1000             | PLA                    | IO DIR                                  | ETOR DE D                        | ESENVOLV                                                         | IMENTO                      | SUSTI                   | NTÁV                    | EL DE II      | MBITU8      |                |                  |
| Ser.           |                    | FICHA                  | S PAR                                   | ICULARIZA                        | ADAS DO P                                                        | LANO RE                     | GULAD                   | ORE                     | DO USO        | DO 50       | LO             |                  |
| nterke         | DE PLANEIA         | MENTO V -              | OFTE                                    |                                  | Baleroe: Ibs                                                     | raquera, Ber<br>nic do Rosa | ra de llo<br>e Fenha    | raquera.                | Aracahab      | a, Campo (  | TURA, Alto Arr | olo, Arrolo,     |
|                | CONDICION          | ANTES URBANI           | stacos                                  |                                  |                                                                  | FACRO:                      |                         |                         |               |             |                |                  |
| TONAS          | ins erres o        |                        | Tretata menera                          | Configures de                    | Confidente de                                                    | - Bort                      |                         | Res                     | CALLE LAS     |             | usos           | SOLO NATURAL     |
| DE USO         | Lote<br>POORUE INT | there so makes Espains |                                         | Coupação 60<br>Tarreto           | + Total                                                          | massive (m)                 | Frants                  | Funde                   | Letre         | States      | COMPATIVES     | ABSORVENT        |
| 200            | 10000              |                        | 13                                      | 125                              | 171                                                              | 750                         | 12.00                   |                         |               | 150 r 1 X   | 123.976        |                  |
|                |                    |                        |                                         |                                  |                                                                  | REFERENCIA                  |                         |                         |               |             |                |                  |
| COMPAT<br>USOS | @C0400.04          | 1 навиделя             | twas I                                  | upock ueres l                    | Lesera H. Co                                                     | reinst de spost             | CANTE                   | CV COT G                | conçale de de | noderu 29 C | eus de repouso |                  |
| moseo.         | · ·                | *Ahm tr I m            | etos numa<br>es Especial<br>es Especial | egus te fonda.<br>Agus te fondas | gera izen zenibu<br>urgura a perfe da La<br>gilo Nacionalera i F | NO DE L'HOUSE               | at s 1 (an)<br>Mode (Fa | parments<br>no de Marre | serr no are   | Ph ones s   | MOUS & PAYER 6 | Section in terms |