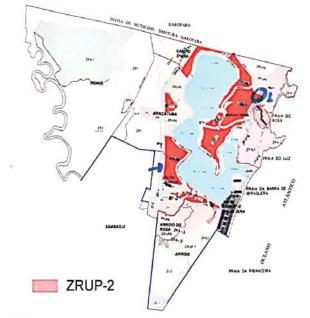

Fonte Anexo da Portaria PMI/SEDURB nº05 20 de outubro de 2011, 2019

Mapa da delimitação da região de planejamento V

Região V

Zoneamento ZRUP-2 - Zona Residencial Uni e Pluri Familiar

PONTOS POSITIVOS

1 AREA

PONTOS NEGATIVOS

- NO BAIRRO DE ALTO ARROID EXISTE POUCA ARBORIZAÇÃO E ESPAÇOS DE LAZER (PRAÇA PUR EX)

Dave SEA COMERCIANTA

Inteligate force Among

2 ZOWN EQUIVORADA

CLIUSIDENSON Z RUPZ
SEN INTRACSINUIUKIN +SGUIV

MUZILIDADE/PODECINUEA

POLICIO HASOA DO PERT

L ACABA COM A RIGHERA

DA PAISACEM DO INTRA

Participantes:

Rodada 2 - Integração do uso e ocupação do solo com meio ambiente

|         |            |                  | A          | NEXO da Por                   | taria PMI/SEC                                      | OURB n' O'                  | 5, de 20   | de out    | ubro de    | 2011          |                  |               |
|---------|------------|------------------|------------|-------------------------------|----------------------------------------------------|-----------------------------|------------|-----------|------------|---------------|------------------|---------------|
|         | - 41       | 1000             | PLANC      | DIRETOR D                     | E DESENVOLV                                        | IMENTO S                    | USTEN'     | TÁVEL C   | E IMBI     | UBA           |                  |               |
|         | W-100      | 1                | ICHAS      | PARTICULAR                    | IZADAS DO PI                                       | LAND REG                    | ULADO      | REDO      | USO DO     | SOLO          |                  | 111111        |
| arc-lo  | DE PLANEJA | MENTO V          | HORTE      |                               |                                                    | eçuera, Barra<br>ma e Perha | de foreit  | era Araça | atuba, Cam | npo D'Una,    | Alto Arroid, A   | rroio, Arroia |
|         |            | COMM'S           |            | <u> </u>                      |                                                    | PADMOES !                   |            |           |            |               |                  |               |
| ZDAAS   | Ann more   | Tream<br>Lon-Por | ****       | coercevit ce                  | CONTRACTOR OF                                      |                             |            | ten       | 04 (M)     |               | COMPATIVES       | SOLO MATURA   |
| DE USD  | POORUE -   | una I            |            | DONAÇÃO DO<br>HEREDAO         | PROVEIT MIEYTO                                     | -                           | fronte     | N/A       | Lateral    | Bland         | COMPANIES        | ABIORVENTE    |
| DO      |            |                  |            |                               | \$100                                              | 7.00                        |            |           |            |               | 119              |               |
| -       | _          | _                |            |                               |                                                    | stratege Cat                |            |           |            |               |                  | _             |
| COMPANY | NEADEDE    | 1 4866           | e & Gare   | ración spor tables e          | 1.7 (m.m.) + 0                                     | en enema                    |            |           |            |               |                  |               |
| LESENDA | Ŷ          | E Stanto         | Provide La | and last or 1994 or<br>pecial | una an crotyja<br>ugas pro biteli<br>uja koman Pin | as Property Medic           | (Fana de V | levite)   | etris sup  | V DE TROUGE É | b time e tura. A | tereso        |