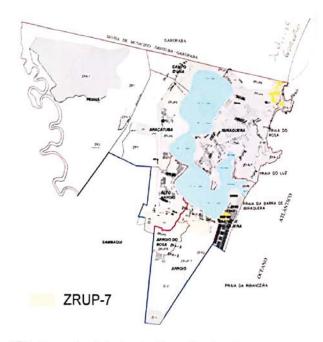

Fonte: Anexo da Portaria PMI/SEDURB nº05, 20 de outubro de 2011, 2019.

Mapa da delimitação da região de planejamento V

# Região V

Zoneamento ZRUP-7 - Zona Residencial Uni e Pluri Familiar

PONTOS POSITIVOS **PONTOS NEGATIVOS** Leis conjeccionadas sem adendo move see light de uscular es pessoas Threaquera - Inclusive Tendo modi-ficado o generamento de uma segrato trasil no Praia do Rosa Town deconsidered as peter year of you there where a projets de la su abreves blupager deferente das que forcem diadidos pela comunidade Participantes: CARCLUL M