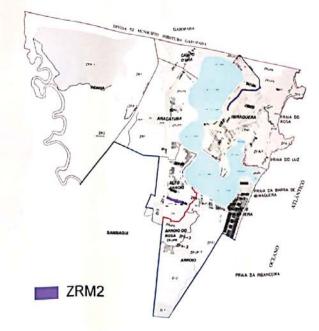

Fonte: Anexo da Portaria PMI/SEDURB nº05, 20 de outubro de 2011, 2019.

Mapa da delimitação da região de planejamento V

Participantes:

Zoneamento ZRM2 - Zona Residencial Mista PONTOS POSITIVOS PONTOS NEGATIVOS