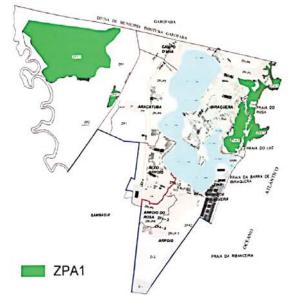

Fonte Anexo da Portana PMI/SEDURB nº05, 20 de outubro de 2011, 2019

Mapa da delimitação da região de planejamento V

#### Região V

Zoneamento ZPA-1 - Zona de Proteção Ambiental (morros)

#### PONTOS POSITIVOS

- DE APROVEITAMENTO FAVORECE A PRE -SERVAÇÃO AMBIENTAL;
- -ALTURA DA EDIFICAÇÃO MÁXIMA DE 7
- RECUOS IDEAIS;
- DEMAIS RESTRIÇÕES SÃO POSITIVAS.

#### PONTOS NEGATIVOS

- AREA MÍNIMA DE LUTE NÃO É RESPEITADA; - COEFICIENTE DE APROVEITAMENTO MÃO É RESPEITADO;
- DESMATAMENTO CRESCENTE SEM QUALQUER FORMA DE FISCALIZAÇÃO;
- HOTELARÍA ATRAÍ UM EXCESSO DE PESSOAS SEM QUALQUER EDUCAÇÃO AMBIENTAL CAUSANDO BASTANTE IMPACTO AMBIENTAL;
- A ACTURA MÁXIMA MÃO É RESPEITADO E NÃO HÁ QUALQUER FISCALIZAÇÃO;
- ABERTURA DE ESTRADAS CLANDESTINAS SEM QUALQUER FISCALIZAÇÃO MESMO SOM DENÚNCIAS;
- CONSTRUÇÕES DESORDENADAS;
- INEXISTE COLETA DE LIXO NO FINAL DO
  CAMINAD DO ACTO DO MORRO, APESAR DA
  COBRANZA DE COLIX; EADA MORADOR "SE
  VIRA" ZOM A DISPENDAÇÃO DOS SEUS RESÍOUSS;
- AFACE SUL DO MOPRO DO ROSASUL TEM NECESSIDADE DE NOVO EONFAMENTO + RESTEITIVO POR DECLIVIDADE E AFLON MENTO ROCHOSO - NÃO PORE SER OUP